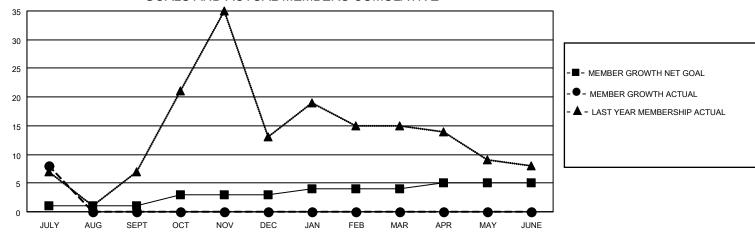

#### GOALS AND ACTUAL MEMBERS CUMULATIVE

| DROPPED CLUBS: 0 |   | 8 CLUBS OF 38 ADDED 1 OR<br>MORE NEW MEMBERS | GENDER DISTRIBUTION                |              |  |
|------------------|---|----------------------------------------------|------------------------------------|--------------|--|
|                  |   | MORE NEW MEMBERS                             | MALE                               | 549 (63.69%) |  |
|                  |   |                                              | FEMALE                             | 313 (36.31%) |  |
| DROPPED MEMBERS  |   |                                              | NON BINARY                         | 0 (0.00%)    |  |
|                  |   |                                              | PREFER NOT TO ANSWER               | 0 (0.00%)    |  |
| DECEASED         | 0 |                                              |                                    | ,            |  |
| CLUB CANCELLED   | 0 | CLICK HERE FOR CUMULATIVE                    | TOTAL FAMILY UNIT MEMBERS 185      |              |  |
| OTHER            | 4 | MEMBERSHIP DATA                              |                                    |              |  |
| TOTAL            | 4 |                                              | FAMILY MEMBERS PAYING HALF DUES 93 |              |  |
|                  |   |                                              |                                    |              |  |